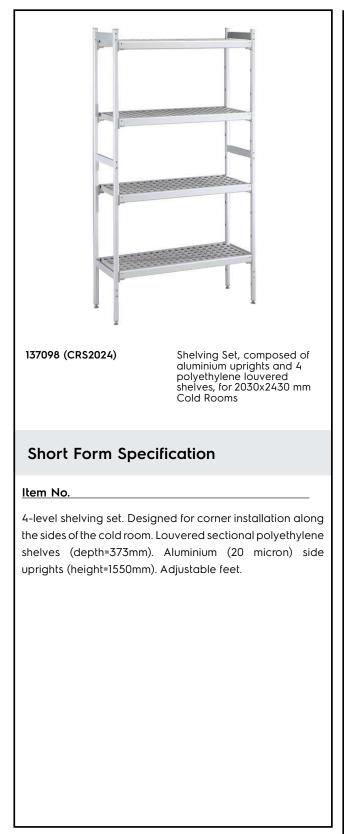

## Construction

- Uprights and shelf frames constructed entirely in anodized aluminium (20 micron).
- 4 tiers.
- Shelves made by section of polyethylene tablets.
- Sectional polyethylene shelves are dishwasher safe.

## Key Information:

Uprights

137098 (CRS2024) External dimensions, Width: External dimensions, Depth: External dimensions, Height: Max loading weight: Net weight:

2 708 mm 373 mm 1550 mm 3500 kg 94 kg

Stainless Steel Preparation Aluminum Shelving Set for 2030x2430 mm cold rooms